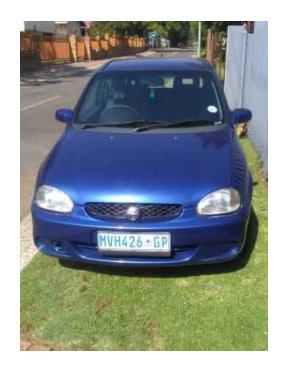

## 2001 OPEL CORSA 1.6 IS (53000 R)

Location **Gauteng, Moot** https://www.freeadsz.co.za/x-101845-z

140,000km, just been serviced. Excellent student

| 2001 OPEL CORSA 1 | 2001 OPEL CORSA 1  https://www.freeadsz.co.za/x 45-z |
|-------------------|------------------------------------------------------|------------------------------------------------------|------------------------------------------------------|------------------------------------------------------|------------------------------------------------------|------------------------------------------------------|------------------------------------------------------|------------------------------------------------------|------------------------------------------------------|
|                   | RSA 1.6 IS                                           | RSA 1.6 IS                                           | RSA 1.6 IS                                           | Ö.z                                                  | S.A.                                                 | RSA 1.6 IS                                           | l N                                                  | i i                                                  | RSA 1.6 IS .co.za/x-1018                             |