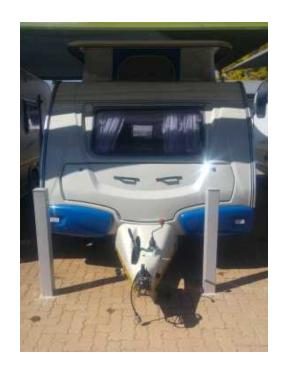

## 2014 Sprite Splash (164900 R)

Location **Gauteng, Pretoria** https://www.freeadsz.co.za/x-101815-z

4 Berth

Full Tent

**Ground Sheet** 

Tent Poles

Tent Pegs and ropes

Draft Skirt

Spare Wheel

Double Door Fridge

Was Basin

Outside Fold Out Kitchen with gas stove microwave an basin

Gas Bottle

Crockery

Very Good Condition

Finance

| 2014 Sprite Splash  https://www.freeadsz.co.za/x-1018 15-z | 2014 Sprite Splash  https://www.freeadsz.co.za/x-1018 |
|------------------------------------------------------------|------------------------------------------------------------|------------------------------------------------------------|------------------------------------------------------------|------------------------------------------------------------|------------------------------------------------------------|------------------------------------------------------------|------------------------------------------------------------|------------------------------------------------------------|-------------------------------------------------------|