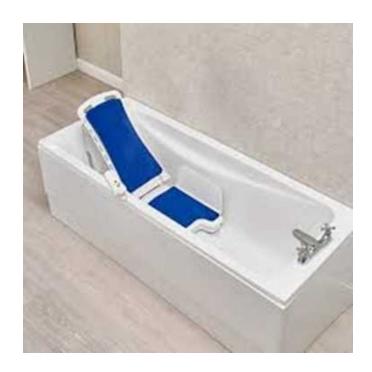

## Bellavita Bath Lift (4000 R)

Location **Gauteng, Johannesburg** https://www.freeadsz.co.za/x-101748-z

This battery operated reclining bath chair is a most useful device for the physically disabled and elderly. It gives the user the independence to bath themselves, or for the care-giver to get the patient in and out of the bath without.