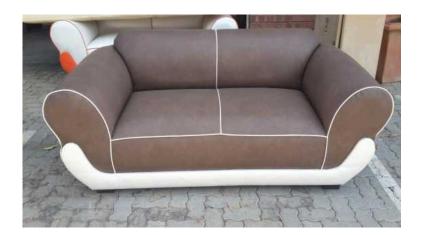

## The California 221 or 321 set with various colours, starting from R5500 (5500 R)

Gauteng, Centurion Location https://www.freeadsz.co.za/x-101298-z

To visit our Centurion showroom or to receive our catalogue, contact Marco on 074 196 4542 or reply to this ad

The California Set Get it in all one colour or two tone at no extra charge! 3-2-1 Set R6500 2-2-1 Set R5500 Delivery can be

| http | wit |
|------|-----|
| 98-  | fro |

| m     | ₹                    | The                           |
|-------|----------------------|-------------------------------|
|       | ith various colours, | The California 221 or 321 set |
|       | S                    | 'nia                          |
|       | 9                    | 22                            |
|       | urs,                 | 1 0                           |
| Z)    |                      | . 32                          |
| R5500 | starting             | S                             |
| ŏ     | ğ                    | <u> </u>                      |
|       |                      |                               |