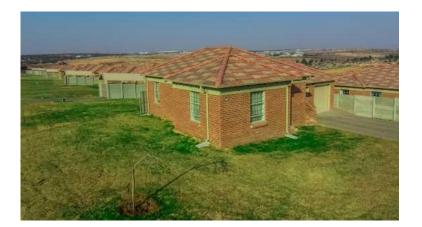

## PROMOTION : R1000 OFF FIRST MONTH'S RENT

Spacious brand new houses in a complex available for rental in Thatch Hill Estate close (5.1 km) to Heuweloord.

3bedroom ,2Bathroom,Kitchen with granite tops and a single garage with own private yard. \*Prepaid water and Electricity, Garden services included \*24 Hour patrolling guards and Electric fencing Located close :Curro school, forest hill mall and Blue Hills shopping center Open 7 Days a week for viewing Mon - Friday : 07:00 -18:00 Sat - Sun : 09:00- 17:00