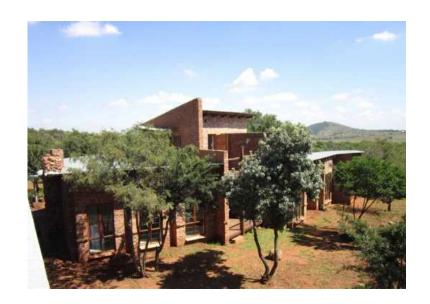

## Architect s dream house on large smallholding (1600000 R)

Gauteng, Pretoria Location https://www.freeadsz.co.za/x-100783-z

Architect s dream house

9 km west of Wonderpark, Pretoria North. 7,2 ha beautiful Bushveld with 200 m2 clinker house. Main bedroom with en-suite and dressing room. 2 additional bedrooms. Guest bathroom with bath shower and washbasin. Separate quest toilet and washbasin. Lounge / dining room with wooden deck and builtin braai. Kitchen and dining with wooden deck. Pump room and tool store. Servants room and ensuite. Double lock-up garage and carport for 4 vehicles. Panoramic view right around on Bushveld and mountains. Established garden with only indigenous.