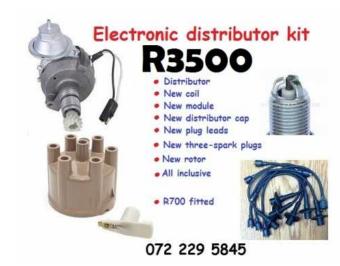

## Valiant electronic distributor kit (3500 R)

Location **Gauteng, Johannesburg** https://www.freeadsz.co.za/x-100498-z

Valiant World is offering a complete plug and play electronic distributor conversion kit for R3500.

In the kit you get an electronic distributor, new coil, new four pin module, new distributor cap, new rotor, new set of original plug leads and six new three spark plugs.

We install the system in two hours complete with wiring, mounting and timing for R700.