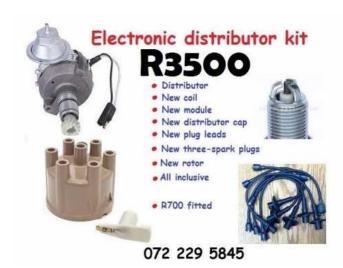

## Valiant electronic distributor kit (3500 R)

Location **Gauteng, Johannesburg** https://www.freeadsz.co.za/x-100492-z

Valiant World is offering a complete plug and play electronic distributor conversion kit for R3500.

In the kit you get an electronic distributor, new coil, new four pin module, new distributor cap, new rotor, new set of original plug leads and six new three spark plugs.

We install the system in two hours complete with wiring, mounting and timing for R700.