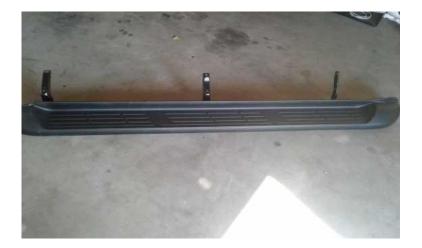

## Side moulding for new shape double cab toyota bakkkie (4000 R)

Location Gauteng, Centurion https://www.freeadsz.co.za/x-100314-z

Brand new never been used side mouldings for both sides (side steps) for the new shape toyota double cab