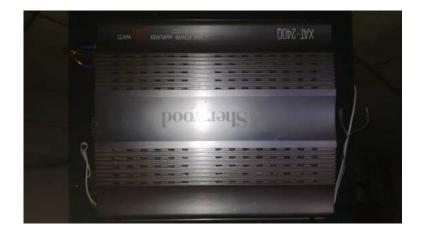

## Sub box with sub and amp (1200 R)

Location Gauteng, Centurion https://www.freeadsz.co.za/x-100222-z

Freeflow sub woofer box with 300w pioneer 12" subwoofer and 4x60w rms sherwood amp. Built in cross over. Excellent working condition.