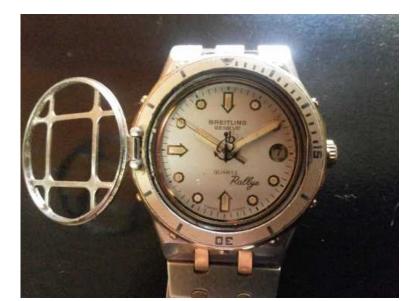

## **Breitling watch for sale (6000 R)**

Location Gauteng, Pretoria https://www.freeadsz.co.za/x-100132-z

Vintage Breitling Rallye watch. Two tone. For the collector of Breitling watches. Very rare. Good condition. Only serious buyers please. Scammers dont waste your time. Slightly.