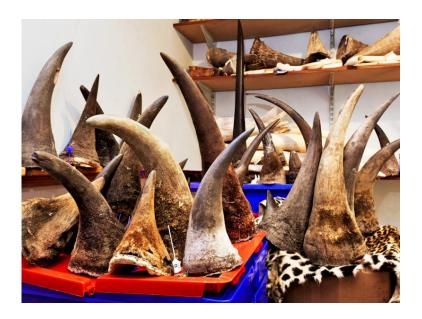

## Black Rhino Relocation to Lilongwe in Malawi Call, What's App On? +27781701667

Copper Gold Tel: +27781701667

Location **Gauteng, Bedfordview** https://www.freeadsz.co.za/x-309364-z

The IUCN Red List states the Black Rhinoceros as Critically Endangered (CR) and, if this problem were to be ignored, they would be at risk of being "extinct in the wild (EW)", and after that "Extinct (EX)". In 2003, Ezemvelo KZN Wildlife and WWF initiated the Black Rhino Range Expansion Project (BRREP), a project aimed at sourcing and securing new areas on which to re-establish populations of Black Rhino. Since 2003, the BRREP has successfully moved 218 Black Rhino to new homes, effectively establishing 13 new populations. The program has seen the birth of more than 100 calves Call, What's App On? +27781701667