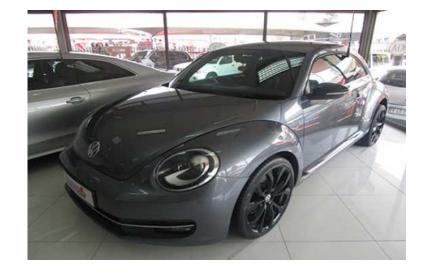

## **VW Beetle on Auction**

Location **Gauteng, Cullinan** https://www.freeadsz.co.za/x-234796-z

VW Beetle - full house, a/c, p/s, e/w, c/l, abs, r/cd shuttle, mags, a/bags
Bakkies, LDV's on auction weekly - over 50 vehicles available. Fleet Vehicles, Bank Repos and ExGovernment Cars. Auctions every Saturday @ 12 noon, non reserved. Address: 208 Baan str, cnr Paul Kruger,