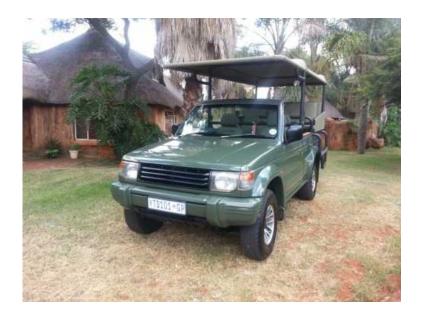

## Safari vehicles 4 Africa (100000 R)

Location Gauteng, Roodeplaat https://www.freeadsz.co.za/x-234720-z

GAME VIEWERS AVAILABLE ON ORDER: Mitshubishi Pajero, Toyota Prado, Land Rover, Land Cruiser These converted vehicles include:

Standard conversions will cost R38000 and will include the following

- o Standard frame BENCH SEATS (can seat 11 people including driver)
- o Solid steel frame with bench seats

free 🞎 🎖 😪

- o Cooler box holder and cup holders
- o New canvas seats and top
- o Newly rubberized bin
- o New paint

And other builds include the following

Prices start from R51300.00 which includes:

- Standard frame BUCKET SEATS (can seat 11 people including driver)
- o Cooler box holder and cup holders
- o New canvas seats and top
- o Newly rubberized bin