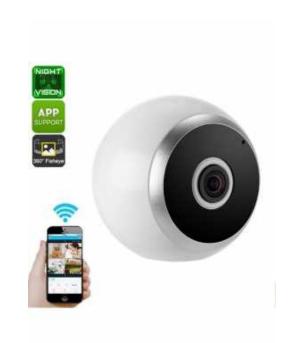

## 360-Degree IP Camera - Motion Detection, Wireless, Night Vision, App Support, SD Ca

Location Gauteng, Midrand

https://www.freeadsz.co.za/x-233593-z

SA. Buy 1 for R 1171, 2 for R1 856 or 3 for R2 624 360-Degree IP Camera - Motion Detection, Wireless, Night Vision, App Support, SD Card Recording, HD Resolution, WiFi

Key Features... 360-degree fish eye IP camera keeps track of all whats happening around your property1.3-Inch image

Enjoy detailed images at both day and night thanks to the cameras night vision support Access your IP camera from afar through the dedicated mobile application

360-DEGREE IP CAMERA

sensor produces crisp HD footage

Keep track of all whats happening inside your property with this stunning 360-degree fish eye IP camera. With its 1/3-Inch image sensor, it produces highly-detailed HD security footage. The camera itself features a wireless design that allows you to place it anywhere within your home or office. This brings along high convenience and is guaranteed to upgrade the overall security levels of your property significantly. By supporting SD card recording (128GB max), your security camera can instantly save all