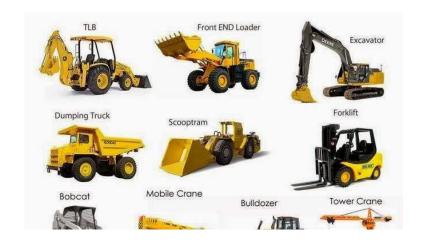

## **GREEN VIEW SKILLS CENTER TRAINING**

- \* FORKLIFT Operator Training for 5 Days
- \* DUMP TRUCK Operator Training for 7-10 Days
- \* EXCAVATOR Operator Training for 7-10 Days
- \* T.L.B Operator Training for 7-10 Days
- \* FRONT END LOADER Operator Training for 7-10 Days
- \* BULLDOZER Operator Training for 7-10 Days

- \* LHD Scoop Operator Training for 7-10 Days
- \* REACH TRUCK Operator Training for 3-5 Days
- \* ROLLER TRUCKER Operator Training for 7-10 Days
- \* REACH STARKER Operator Training for 7-10 DAYS

W WELDING COURSES 3-4 WEEKS, CALL +27730583486 for Registration & Booking