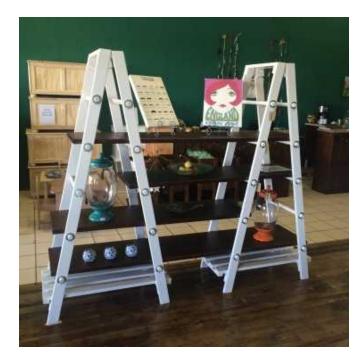

## Ladder Shelving Wall unit (5800 R)

Location Gauteng, Centurion https://www.freeadsz.co.za/x-231666-z

FREE ANS Z 🗜

Ladder Shelves available at Ludwichs Pine & Décor situated in Meadowdale, Edenvale, Johannesburg, Gauteng.

Unit as displayed in the image is going for a great price of R5 800.00. or you can put together the unit how you want it.

Ladders are R1 500.00 each 2100 x 480 Shelves are R840.00 each 1800 x 480 Shelves are R 700.00 each 1500 x 480 Shelves are R 580.00 each 1200 x 480 Shelves are R 465 each 900 x 480 Shelves are R 350 each