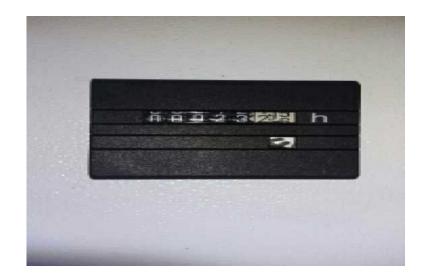

## Upright sunbed 24 Tube (22500 R)

Location **Gauteng, Midrand** https://www.freeadsz.co.za/x-226940-z

Upright sunbed 24 tube like new only 23 hours on the hour meter 082 489

| Upright sunbed 24 Tube  https://www.freeadsz.co.za/x-2269 40-z |
|----------------------------------------------------------------|----------------------------------------------------------------|----------------------------------------------------------------|----------------------------------------------------------------|----------------------------------------------------------------|----------------------------------------------------------------|----------------------------------------------------------------|----------------------------------------------------------------|----------------------------------------------------------------|----------------------------------------------------------------|